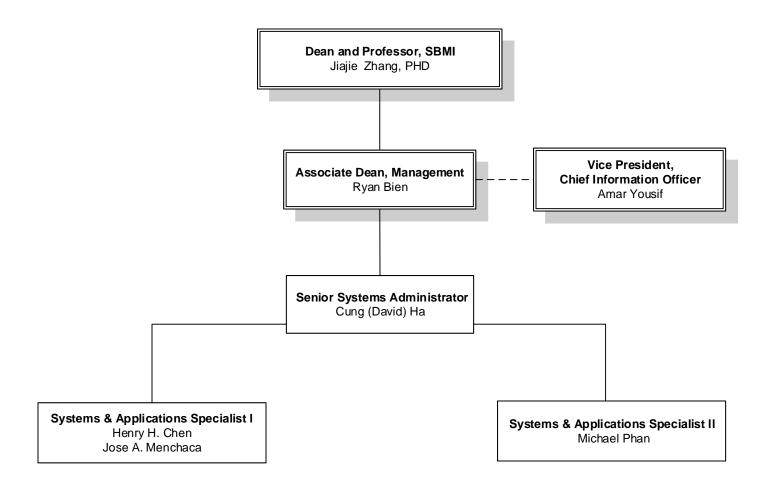

#### Information Technology School of Biomedical Informatics Organization Chart 2020