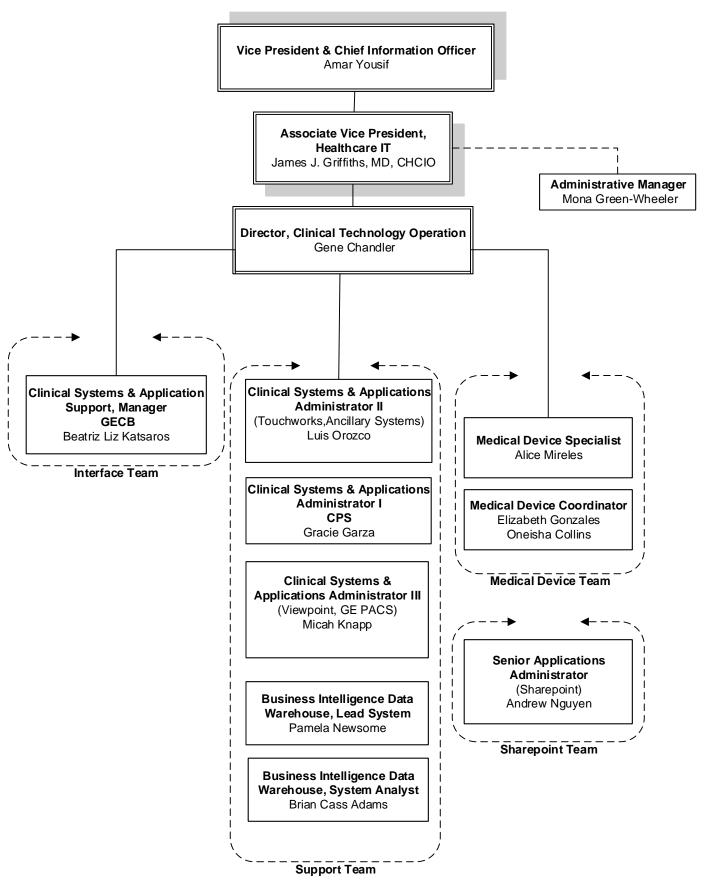

#### Information Technology Clinical Technology Systems Team Organization Chart 2020