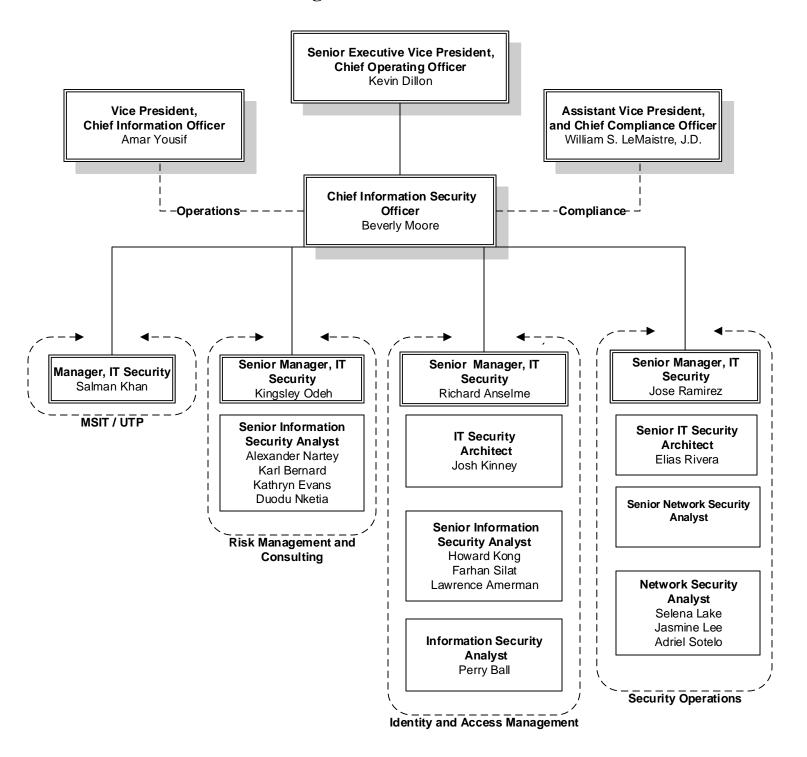

### Information Technology Security and Disaster Recovery Planning Organization Chart 2020