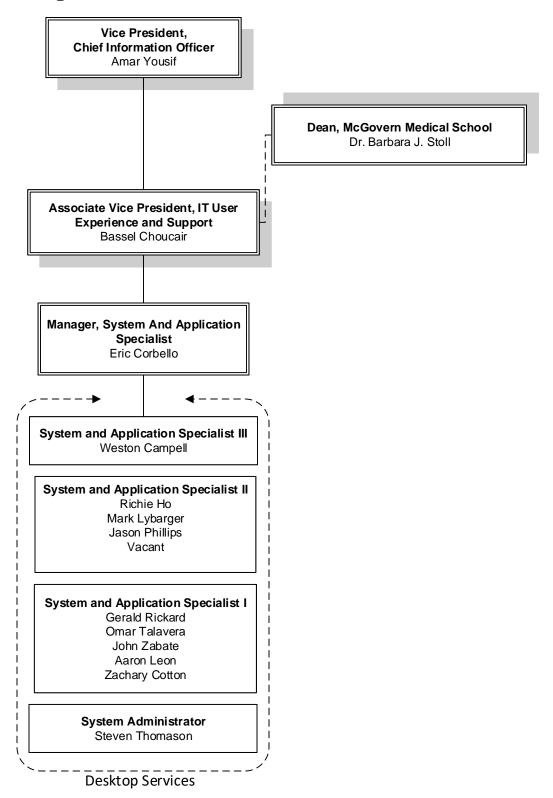

### Information Technology User Experience and Support Central Admin and School of Dentistry Organization Chart 2020