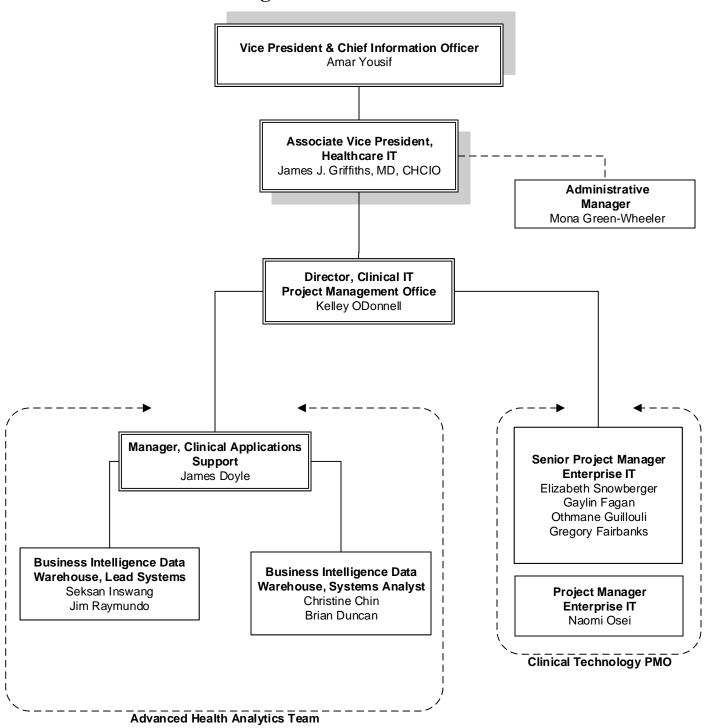

### Information Technology Clinical Technology Analytics & Project Management Organization Chart 2020