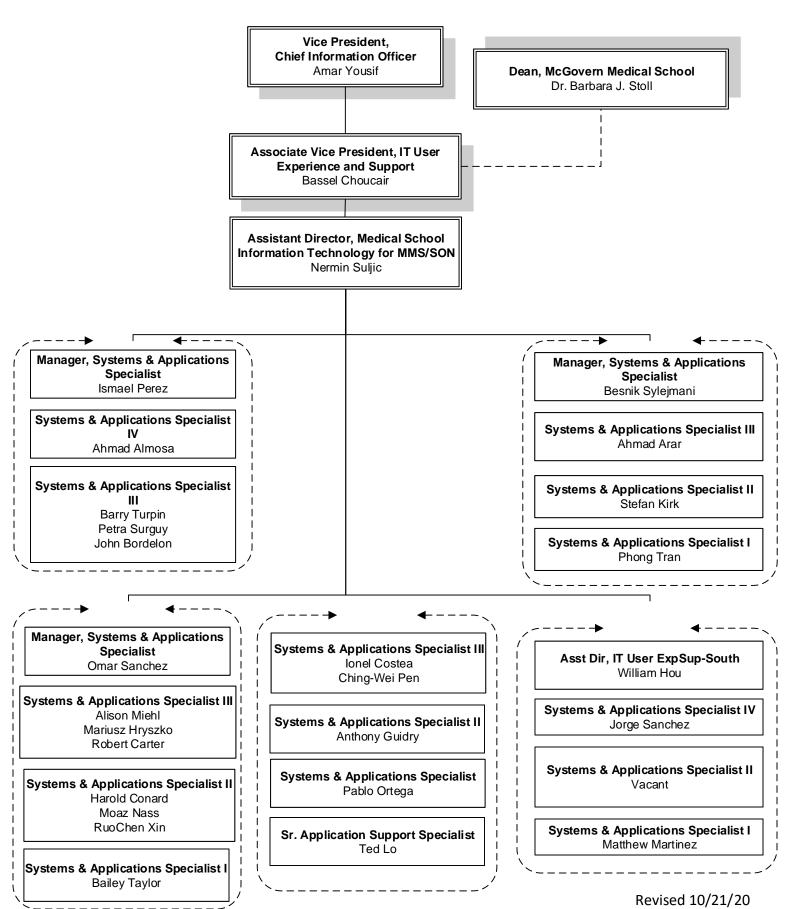

# Information Technology User Experience and Support McGovern Medical School Organization Chart 2020