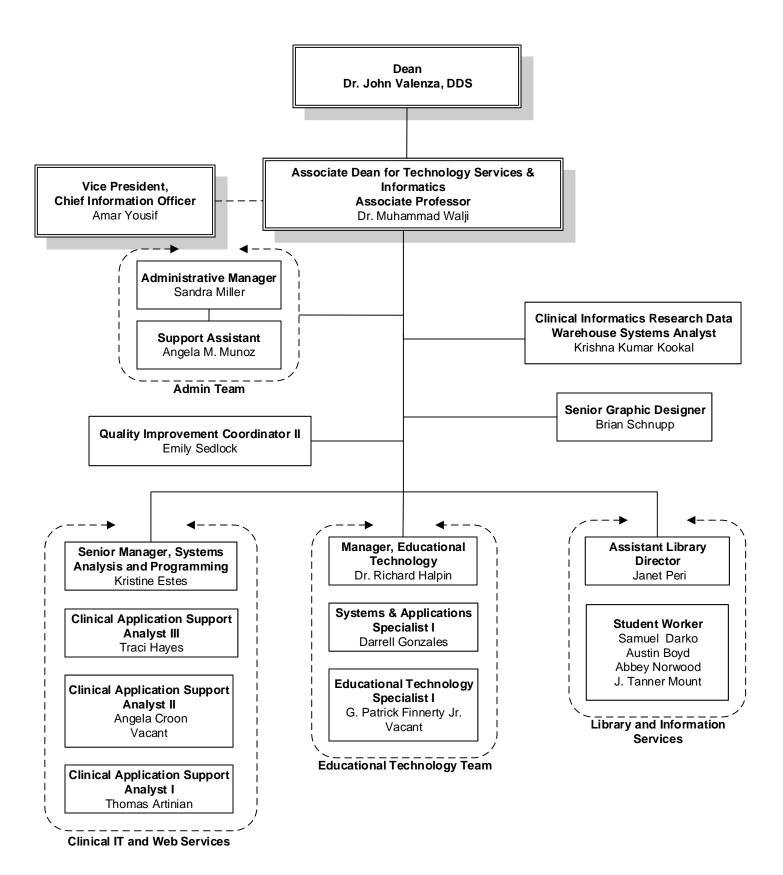

#### Technology Services & Informatics School of Dentistry Organization Chart 2020