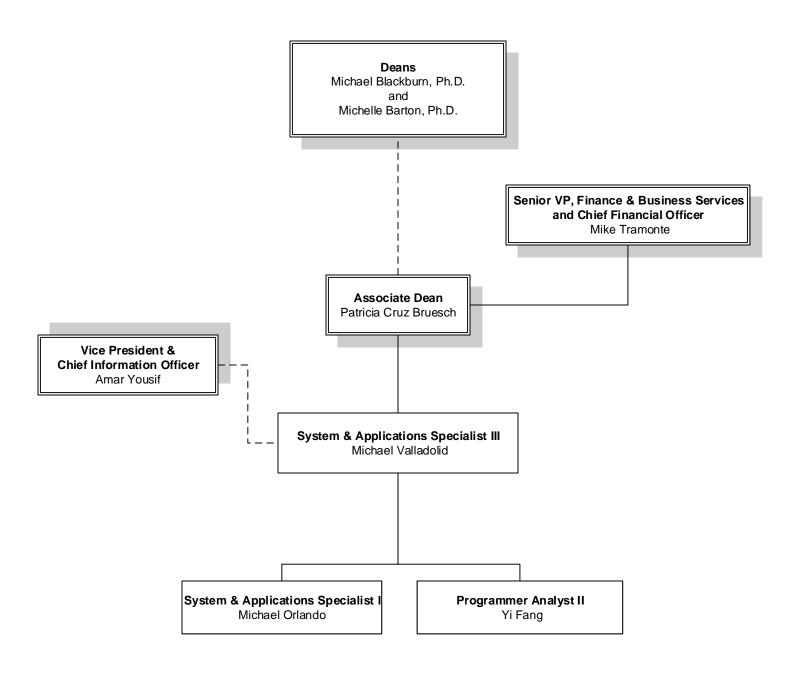

#### Information Technology School of Biomedical Informatics Organization Chart 2020