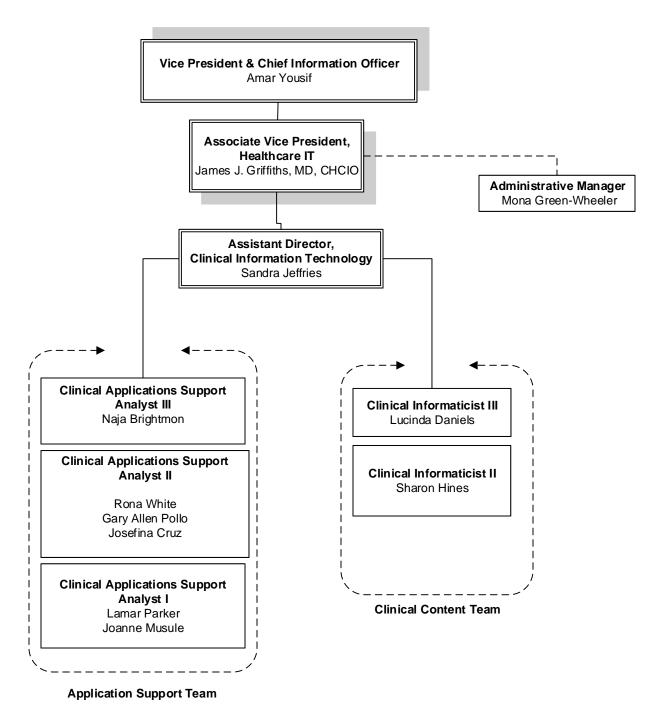

#### Information Technology Clinical Technology (EHR Team) Organization Chart 2020