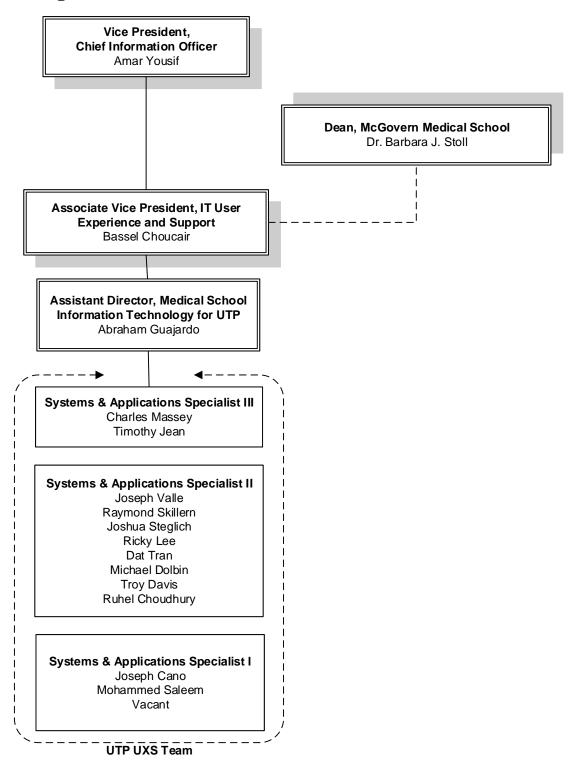

## Information Technology User Experience and Support UT Physicians Organization Chart 2020