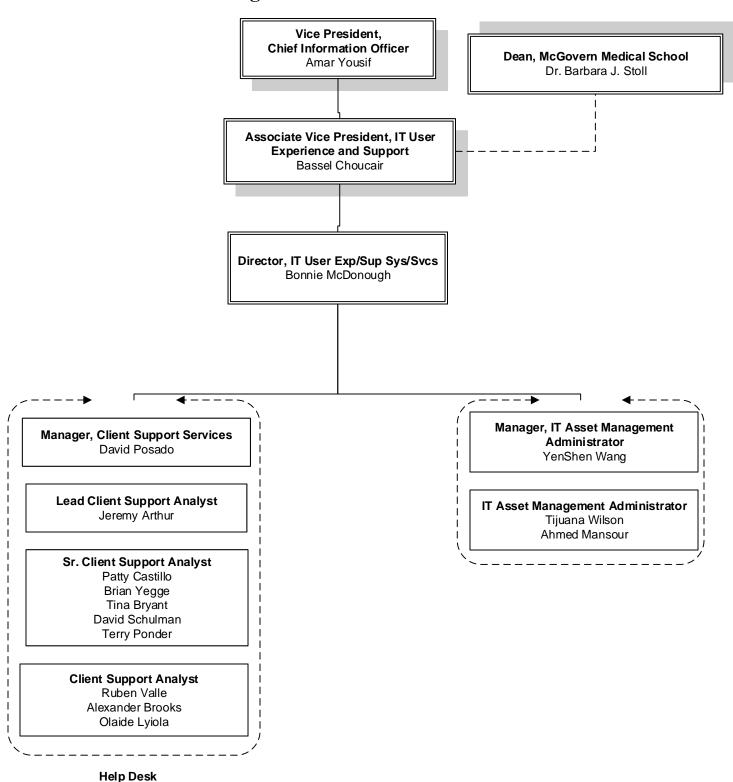

# Information Technology User Experience and Support McGovern Medical School Organization Chart 2020