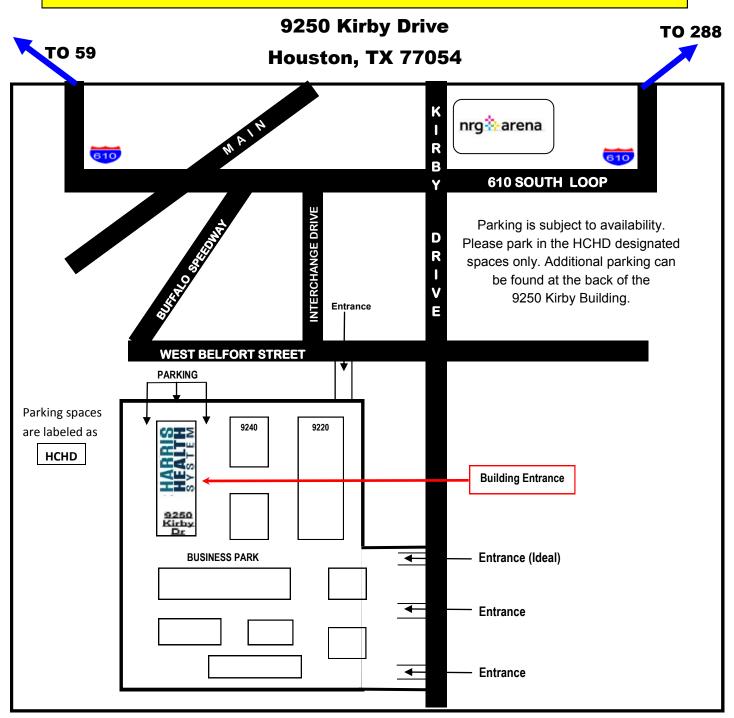

## Directions from Ben Taub Hospital:

- 1. From Ben Taub Loop, turn RIGHT onto N.MACGREGOR WAY
- 2. At second light, turn LEFT onto N MACGREGOR DR
- 3. Pass HOLCOMBE
- 4. At 288 SOUTH, turn RIGHT
- 5. EXIT 610 WEST to the RIGHT
- 6. EXIT KIRBY then turn LEFT under 610
- 7. Pass W BELFORT ST and turn RIGHT into driveway at 9250 KIRBY

## Directions from LBJ:

1. Go SOUTHEAST on KELLEY ST toward N LOOP FWY E/FAIRBANKS ST

- 2.Turn SLIGHT RIGHT onto N LOOP FWY E/FAIRBANKS ST
- 3. Merge onto I-610 W via the ramp on the LEFT
- 4. Merge onto US59 via EXIT 20B toward DOWNTOWN
- 5. Merge onto TX-288 S toward LAKE JACKSON/FREEPORT
- 6. Merge onto I-610 W via the ramp on the LEFT
- 7. Take the KIRBY exit
- 8. Turn LEFT under the freeway onto KIRBY
- 9. Pass W. BELLFORT ST, turn RIGHT into driveway at 9250 KIRBY