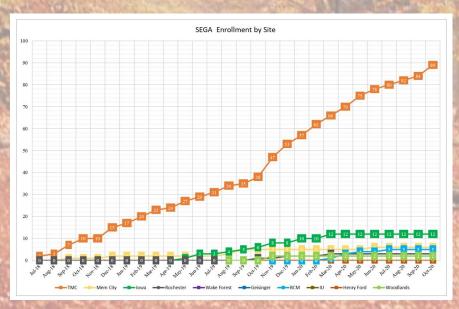

## **Happy November Everyone!**

Welcome to the November 2020 issue of the SEGA Newsletter! Hope everyone is having a great fall! With this Newsletter, we are happy to announce a total of 117 total subjects enrolled.

Despite all of our centers still battling the obstacles presented by the COVID-19 pandemic, TMC was able to enroll 5 new subjects during the month of November. This is the most enrollment in one month the trial has seen since May 2020! Hopefully we will continue to see an increase in enrollment each month!