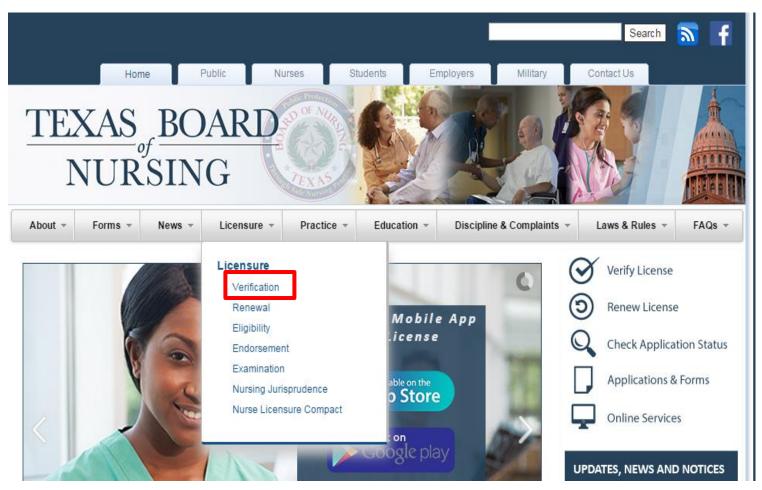

https://www.bon.state.tx.us/ will give you access to the following information on recent BSN Graduates (page 3 below):

- School Name: UNIV TX HLTH SCI CTR-HOUSTON
- School Code: US27503500
- Graduation Date: (Date Entered When You Applied)
- Completion Date Affidavit of Graduation
- Completion Date Criminal Background Check
- Completion Date Nursing Jurisprudence Exam
- Completion Date Registered with Pearson Vue

https://www.bon.state.tx.us/ will also give you access to the following information for Advanced Practice Graduates (page 4 below):

- Completion Date Application (Part 1)
- Completion Date Certification for Approval
- Completion Date Transcript Receipt
- Completion Date Verification of Completion (Part 2)

### **Click on Licensure then Verification**



Page 1 of 4

# **Click on Check Status of Application for Initial Licensure**



#### To Check The Status of a BSN Graduate



### Completion dates typically populate within 10 business days of receipt.

| DATE COMPLETED | ITEM(s) REQUIRED                  |
|----------------|-----------------------------------|
| 12/19/2014     | AFFIDAVIT OF GRADUATION           |
| 11/24/2014     | CRIMINAL BACKGROUND CHECK RESULTS |
| 10/13/2014     | NURSING JURISPRUDENCE EXAMINATION |
| 01/14/2015     | REGISTERED WITH PEARSON VUE       |

### To Check The Status of an APRN Graduate

Check Status of Application for Initial Licensure (Endorsement, Examination, or Advanced Practice Registered Nurse) OR Reinstatement of Licensure

| First Name:<br>Last Name:   |