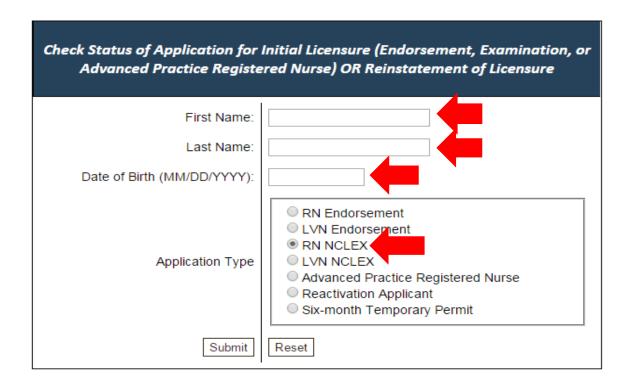

### To Check The Status of an APRN Graduate

Check Status of Application for Initial Licensure (Endorsement, Examination, or Advanced Practice Registered Nurse) OR Reinstatement of Licensure

| First Name:<br>Last Name:   |                                                                                                                                        |
|-----------------------------|----------------------------------------------------------------------------------------------------------------------------------------|
| Date of Birth (MM/DD/YYYY): |                                                                                                                                        |
| Application Type            | RN Endorsement LVN Endorsement RN NCLEX LVN NCLEX Advanced Practice Registered Nurse Reactivation Applicant Six-month Temporary Permit |
| Submit                      | Reset                                                                                                                                  |