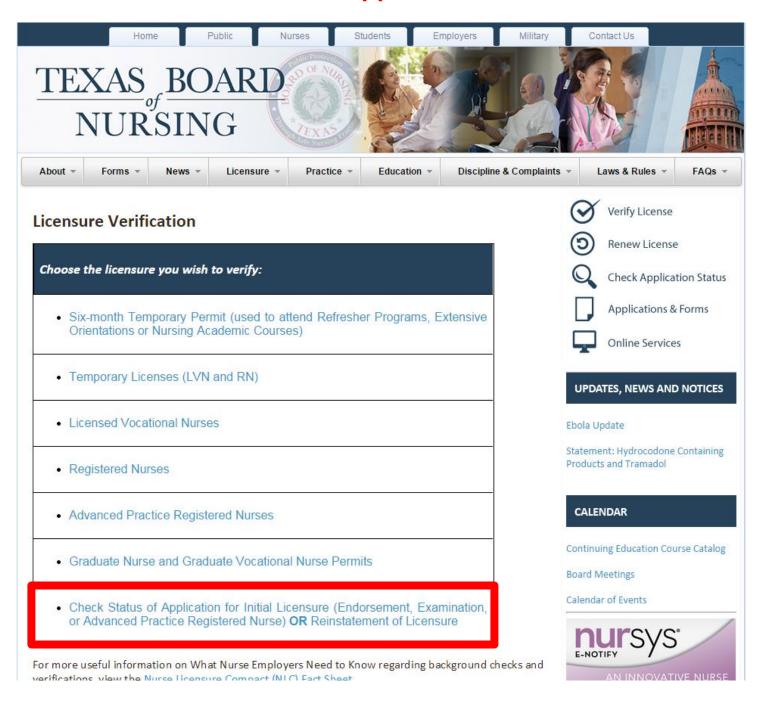

e following information on recent BSN Graduates (page 3 below):

- School Name: UNIV TX HLTH SCI CTR-HOUSTON
- School Code: US27503500
- Graduation Date: (Date Entered When You Applied)
- Completion Date Affidavit of Graduation
- Completion Date Criminal Background Check
- Completion Date Nursing Jurisprudence Exam
- Completion Date Registered with Pearson Vue

https://www.bon.state.tx.us/ will also give you access to the following information for Advanced Practice Graduates (page 4 below):

- Completion Date Application (Part 1)
- Completion Date Certification for Approval
- Completion Date Transcript Receipt
- Completion Date Verification of Completion (Part 2)

### **Click on Licensure then Verification**



Page 1 of 4

# **Click on Check Status of Application for Initial Licensure**



#### To Check The Status of a BSN Graduate



### Completion dates typically populate within 10 business days of receipt.

| DATE COMPLETED | ITEM(s) REQUIRED                  |
|----------------|-----------------------------------|
| 12/19/2014     | AFFIDAVIT OF GRADUATION           |
| 11/24/2014     | CRIMINAL BACKGROUND CHECK RESULTS |
| 10/13/2014     | NURSING JURISPRUDENCE EXAMINATION |
| 01/14/2015     | REGISTERED WITH PEARSON VUE       |

### To Check The Status of an APRN Graduate

Check Status of Application for Initial Licensure (Endorsement, Examination, or Advanced Practice Registered Nurse) OR Reinstatement of Licensure

| First Name:<br>Last Name:   |